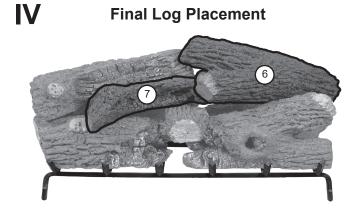

### CHARRED ROYAL ENGLISH OAK SEE-THRU LOG PLACEMENT INSTRUCTIONS (36" MODEL)

CAUTION: Burn hazard! Logs will remain hot for some time after use.

| 3 Boxes                   | Items                                                          |
|---------------------------|----------------------------------------------------------------|
| CHB-36BF<br>(Bottom logs) | CHBL-36BF                                                      |
| CHB-36BF<br>(Bottom logs) | CHBL-36BF                                                      |
| CHB-36T<br>(Top logs)     | CHBL-13T, CHBL-14T, CHBL-18T,<br>CHBL-18TY, CHBL-9TL, CHBL-9TR |

### CHARRED ROYAL ENGLISH OAK SEE-THRU LOG PLACEMENT INSTRUCTIONS (42" MODEL)

CAUTION: Burn hazard! Logs will remain hot for some time after use.

| 3 Boxes                   | Items                                                            |
|---------------------------|------------------------------------------------------------------|
| CHB-42BF<br>(Bottom logs) | CHBL-42BF                                                        |
| CHB-42BF<br>(Bottom logs) | CHBL-42BF                                                        |
| CHB-42T<br>(Top logs)     | CHBL-13T, CHBL-14T, CHBL-15TL,<br>CHBL-18T, CHBL-18TR, CHBL-18TY |