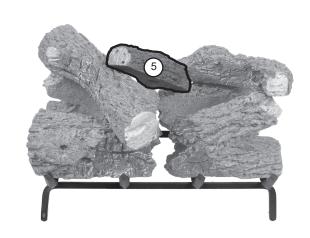

## CHARRED ROYAL ENGLISH OAK SEE-THRU LOG PLACEMENT INSTRUCTIONS (18/20" MODEL)

CAUTION: Burn hazard! Logs will remain hot for some time after use.

All items for this log set are included in one (1) box.