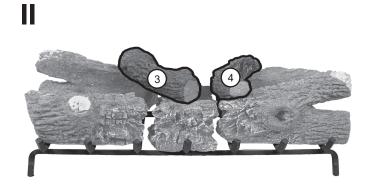

### CHARRED ROYAL ENGLISH OAK SEE-THRU LOG PLACEMENT INSTRUCTIONS (36" MODEL)

CAUTION: Burn hazard! Logs will remain hot for some time after use.

| 3 Boxes                   | Items                                                          |
|---------------------------|----------------------------------------------------------------|
| CHB-36BF<br>(Bottom logs) | CHBL-36BF                                                      |
| CHB-36BF<br>(Bottom logs) | CHBL-36BF                                                      |
| CHB-36T<br>(Top logs)     | CHBL-13T, CHBL-14T, CHBL-18T,<br>CHBL-18TY, CHBL-9TL, CHBL-9TR |

### CHARRED ROYAL ENGLISH OAK SEE-THRU LOG PLACEMENT INSTRUCTIONS (42" MODEL)

CAUTION: Burn hazard! Logs will remain hot for some time after use.

| 3 Boxes                   | Items                                                            |
|---------------------------|------------------------------------------------------------------|
| CHB-42BF<br>(Bottom logs) | CHBL-42BF                                                        |
| CHB-42BF<br>(Bottom logs) | CHBL-42BF                                                        |
| CHB-42T<br>(Top logs)     | CHBL-13T, CHBL-14T, CHBL-15TL,<br>CHBL-18T, CHBL-18TR, CHBL-18TY |