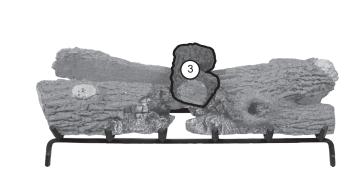

Adequate ventilation is absolutely necessary! Provided significant, noticeable sooting does not occur, some flexibility is possible in log placement to suit your individual preference (see Important below). If you experience a continued accumulation of black carbon (soot) on your logs it is an indication of incomplete combustion and you should move the effected log(s) so as to minimize the flame contact on the effected log(s). If significant sooting continues, stop using this gas log set.

Please read these instructions completely and carefully.

**Important:** Adequate ventilation is absolutely necessary. Adequate spacing between the logs is NECESSARY and MUST be maintained. Some carbon build up (sooting) may occur where flames strike the logs. If carbon build up (sooting) continues, rearrange top logs to allow more opening(s) for flame(s) before sooting becomes worse. If any sooting occurs outside of the firebox (i.e. on the walls), turn off unit immediately and contact a qualified professional service technician.