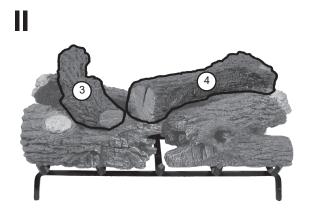

## CHARRED ROYAL ENGLISH OAK SEE-THRU LOG PLACEMENT INSTRUCTIONS (18/20" MODEL)

CAUTION: Burn hazard! Logs will remain hot for some time after use.

All items for this log set are included in one (1) box.