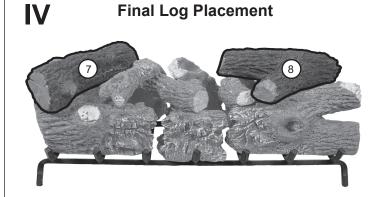

Adequate ventilation is absolutely necessary! Provided significant, noticeable sooting does not occur, some flexibility is possible in log placement to suit your individual preference (see Important below). If you experience a continued accumulation of black carbon (soot) on your logs it is an indication of incomplete combustion and you should move the effected log(s) so as to minimize the flame contact on the effected log(s). If significant sooting continues, stop using this gas log set.

Please read these instructions completely and carefully.

**Important:** Adequate ventilation is absolutely necessary. Adequate spacing between the logs is NECESSARY and MUST be maintained. Some carbon build up (sooting) may occur where flames strike the logs. If carbon build up (sooting) continues, rearrange top logs to allow more opening(s) for flame(s) before sooting becomes worse. If any sooting occurs outside of the firebox (i.e. on the walls), turn off unit immediately and contact a qualified professional service technician.