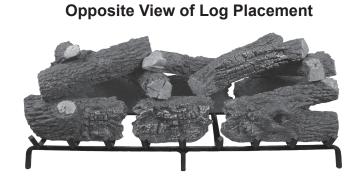

## CHARRED ROYAL ENGLISH OAK SEE-THRU LOG PLACEMENT INSTRUCTIONS (18/20" MODEL)

CAUTION: Burn hazard! Logs will remain hot for some time after use.

All items for this log set are included in one (1) box.

## CHARRED ROYAL ENGLISH OAK SEE-THRU LOG PLACEMENT INSTRUCTIONS (24" MODEL)

CAUTION: Burn hazard! Logs will remain hot for some time after use.

| 2 Boxes                    | Items                                                 |
|----------------------------|-------------------------------------------------------|
| CHB-2-24B<br>(Bottom logs) | CHBL-24BF, CHBL-24BF                                  |
| CHB-24T<br>(Top logs)      | CHBL-13T, CHBL-14T, CHBL-15TL,<br>CHBL-18TR, CHBL-9TL |

# CHARRED ROYAL ENGLISH OAK SEE-THRU LOG PLACEMENT INSTRUCTIONS (30" MODEL)

CAUTION: Burn hazard! Logs will remain hot for some time after use.

| 2 Boxes                    | Items                                                |
|----------------------------|------------------------------------------------------|
| CHB-2-30B<br>(Bottom logs) | CHBL-30BF, CHBL-30BF                                 |
| CHB-30T<br>(Top logs)      | CHBL-13T, CHBL-14T, CHBL-18T,<br>CHBL-18TY, CHBL-9TR |

### CHARRED ROYAL ENGLISH OAK SEE-THRU LOG PLACEMENT INSTRUCTIONS (36" MODEL)

CAUTION: Burn hazard! Logs will remain hot for some time after use.

| 3 Boxes                   | Items                                                          |
|---------------------------|----------------------------------------------------------------|
| CHB-36BF<br>(Bottom logs) | CHBL-36BF                                                      |
| CHB-36BF<br>(Bottom logs) | CHBL-36BF                                                      |
| CHB-36T<br>(Top logs)     | CHBL-13T, CHBL-14T, CHBL-18T,<br>CHBL-18TY, CHBL-9TL, CHBL-9TR |

### CHARRED ROYAL ENGLISH OAK SEE-THRU LOG PLACEMENT INSTRUCTIONS (42" MODEL)

CAUTION: Burn hazard! Logs will remain hot for some time after use.

| 3 Boxes                   | Items                                                            |
|---------------------------|------------------------------------------------------------------|
| CHB-42BF<br>(Bottom logs) | CHBL-42BF                                                        |
| CHB-42BF<br>(Bottom logs) | CHBL-42BF                                                        |
| CHB-42T<br>(Top logs)     | CHBL-13T, CHBL-14T, CHBL-15TL,<br>CHBL-18T, CHBL-18TR, CHBL-18TY |