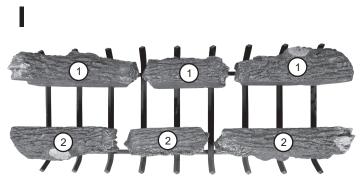

Adequate ventilation is absolutely necessary! Provided significant, noticeable sooting does not occur, some flexibility is possible in log placement to suit your individual preference (see Important below). If you experience a continued accumulation of black carbon (soot) on your logs it is an indication of incomplete combustion and you should move the effected log(s) so as to minimize the flame contact on the effected log(s). If significant sooting continues, stop using this gas log set.

Please read these instructions completely and carefully.

**Important:** Adequate ventilation is absolutely necessary. Adequate spacing between the logs is NECESSARY and MUST be maintained. Some carbon build up (sooting) may occur where flames strike the logs. If carbon build up (sooting) continues, rearrange top logs to allow more opening(s) for flame(s) before sooting becomes worse. If any sooting occurs outside of the firebox (i.e. on the walls), turn off unit immediately and contact a qualified professional service technician.