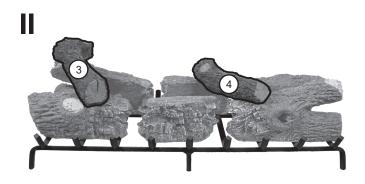

## CHARRED ROYAL ENGLISH OAK SEE-THRU LOG PLACEMENT INSTRUCTIONS (18/20" MODEL)

CAUTION: Burn hazard! Logs will remain hot for some time after use.

All items for this log set are included in one (1) box.

## CHARRED ROYAL ENGLISH OAK SEE-THRU LOG PLACEMENT INSTRUCTIONS (24" MODEL)

CAUTION: Burn hazard! Logs will remain hot for some time after use.

| 2 Boxes                    | Items                                                 |
|----------------------------|-------------------------------------------------------|
| CHB-2-24B<br>(Bottom logs) | CHBL-24BF, CHBL-24BF                                  |
| CHB-24T<br>(Top logs)      | CHBL-13T, CHBL-14T, CHBL-15TL,<br>CHBL-18TR, CHBL-9TL |

# CHARRED ROYAL ENGLISH OAK SEE-THRU LOG PLACEMENT INSTRUCTIONS (30" MODEL)

CAUTION: Burn hazard! Logs will remain hot for some time after use.

| 2 Boxes                    | Items                                                |
|----------------------------|------------------------------------------------------|
| CHB-2-30B<br>(Bottom logs) | CHBL-30BF, CHBL-30BF                                 |
| CHB-30T<br>(Top logs)      | CHBL-13T, CHBL-14T, CHBL-18T,<br>CHBL-18TY, CHBL-9TR |

### CHARRED ROYAL ENGLISH OAK SEE-THRU LOG PLACEMENT INSTRUCTIONS (36" MODEL)

CAUTION: Burn hazard! Logs will remain hot for some time after use.

| 3 Boxes                   | Items                                                          |
|---------------------------|----------------------------------------------------------------|
| CHB-36BF<br>(Bottom logs) | CHBL-36BF                                                      |
| CHB-36BF<br>(Bottom logs) | CHBL-36BF                                                      |
| CHB-36T<br>(Top logs)     | CHBL-13T, CHBL-14T, CHBL-18T,<br>CHBL-18TY, CHBL-9TL, CHBL-9TR |

### CHARRED ROYAL ENGLISH OAK SEE-THRU LOG PLACEMENT INSTRUCTIONS (42" MODEL)

CAUTION: Burn hazard! Logs will remain hot for some time after use.

| 3 Boxes                   | Items                                                            |
|---------------------------|------------------------------------------------------------------|
| CHB-42BF<br>(Bottom logs) | CHBL-42BF                                                        |
| CHB-42BF<br>(Bottom logs) | CHBL-42BF                                                        |
| CHB-42T<br>(Top logs)     | CHBL-13T, CHBL-14T, CHBL-15TL,<br>CHBL-18T, CHBL-18TR, CHBL-18TY |