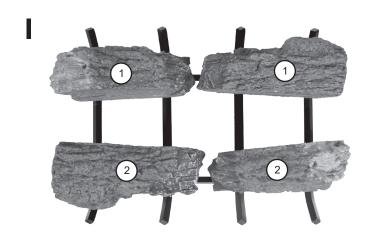

## CHARRED ROYAL ENGLISH OAK SEE-THRU LOG PLACEMENT INSTRUCTIONS (18/20" MODEL)

CAUTION: Burn hazard! Logs will remain hot for some time after use.

All items for this log set are included in one (1) box.