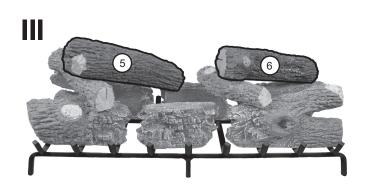

## CHARRED ROYAL ENGLISH OAK SEE-THRU LOG PLACEMENT INSTRUCTIONS (18/20" MODEL)

CAUTION: Burn hazard! Logs will remain hot for some time after use.

All items for this log set are included in one (1) box.

## CHARRED ROYAL ENGLISH OAK SEE-THRU LOG PLACEMENT INSTRUCTIONS (24" MODEL)

CAUTION: Burn hazard! Logs will remain hot for some time after use.

| 2 Boxes                    | Items                                                 |
|----------------------------|-------------------------------------------------------|
| CHB-2-24B<br>(Bottom logs) | CHBL-24BF, CHBL-24BF                                  |
| CHB-24T<br>(Top logs)      | CHBL-13T, CHBL-14T, CHBL-15TL,<br>CHBL-18TR, CHBL-9TL |

# CHARRED ROYAL ENGLISH OAK SEE-THRU LOG PLACEMENT INSTRUCTIONS (30" MODEL)

CAUTION: Burn hazard! Logs will remain hot for some time after use.

| 2 Boxes                    | Items                                                |
|----------------------------|------------------------------------------------------|
| CHB-2-30B<br>(Bottom logs) | CHBL-30BF, CHBL-30BF                                 |
| CHB-30T<br>(Top logs)      | CHBL-13T, CHBL-14T, CHBL-18T,<br>CHBL-18TY, CHBL-9TR |

### CHARRED ROYAL ENGLISH OAK SEE-THRU LOG PLACEMENT INSTRUCTIONS (36" MODEL)

CAUTION: Burn hazard! Logs will remain hot for some time after use.

| 3 Boxes                   | Items                                                          |
|---------------------------|----------------------------------------------------------------|
| CHB-36BF<br>(Bottom logs) | CHBL-36BF                                                      |
| CHB-36BF<br>(Bottom logs) | CHBL-36BF                                                      |
| CHB-36T<br>(Top logs)     | CHBL-13T, CHBL-14T, CHBL-18T,<br>CHBL-18TY, CHBL-9TL, CHBL-9TR |

### CHARRED ROYAL ENGLISH OAK SEE-THRU LOG PLACEMENT INSTRUCTIONS (42" MODEL)

CAUTION: Burn hazard! Logs will remain hot for some time after use.

| 3 Boxes                   | Items                                                            |
|---------------------------|------------------------------------------------------------------|
| CHB-42BF<br>(Bottom logs) | CHBL-42BF                                                        |
| CHB-42BF<br>(Bottom logs) | CHBL-42BF                                                        |
| CHB-42T<br>(Top logs)     | CHBL-13T, CHBL-14T, CHBL-15TL,<br>CHBL-18T, CHBL-18TR, CHBL-18TY |