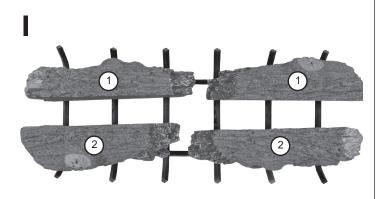

Adequate ventilation is absolutely necessary! Provided significant, noticeable sooting does not occur, some flexibility is possible in log placement to suit your individual preference (see Important below). If you experience a continued accumulation of black carbon (soot) on your logs it is an indication of incomplete combustion and you should move the effected log(s) so as to minimize the flame contact on the effected log(s). If significant sooting continues, stop using this gas log set.

Please read these instructions completely and carefully.

**Important:** Adequate ventilation is absolutely necessary. Adequate spacing between the logs is NECESSARY and MUST be maintained. Some carbon build up (sooting) may occur where flames strike the logs. If carbon build up (sooting) continues, rearrange top logs to allow more opening(s) for flame(s) before sooting becomes worse. If any sooting occurs outside of the firebox (i.e. on the walls), turn off unit immediately and contact a qualified professional service technician.