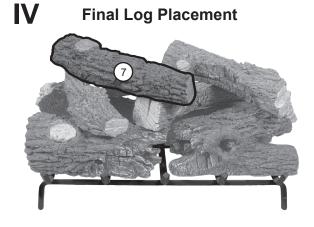

Adequate ventilation is absolutely necessary! Provided significant, noticeable sooting does not occur, some flexibility is possible in log placement to suit your individual preference (see Important below). If you experience a continued accumulation of black carbon (soot) on your logs it is an indication of incomplete combustion and you should move the effected log(s) so as to minimize the flame contact on the effected log(s). If significant sooting continues, stop using this gas log set.

Please read these instructions completely and carefully.

**Important:** Adequate ventilation is absolutely necessary. Adequate spacing between the logs is NECESSARY and MUST be maintained. Some carbon build up (sooting) may occur where flames strike the logs. If carbon build up (sooting) continues, rearrange top logs to allow more opening(s) for flame(s) before sooting becomes worse. If any sooting occurs outside of the firebox (i.e. on the walls), turn off unit immediately and contact a qualified professional service technician.