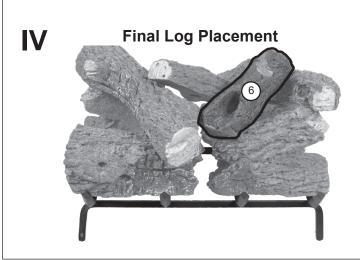

## CHARRED ROYAL ENGLISH OAK SEE-THRU LOG PLACEMENT INSTRUCTIONS (18/20" MODEL)

CAUTION: Burn hazard! Logs will remain hot for some time after use.

All items for this log set are included in one (1) box.