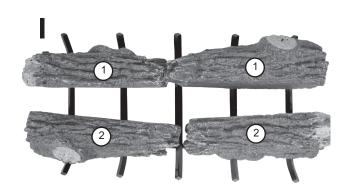

## CHARRED ROYAL ENGLISH OAK SEE-THRU LOG PLACEMENT INSTRUCTIONS (18/20" MODEL)

CAUTION: Burn hazard! Logs will remain hot for some time after use.

All items for this log set are included in one (1) box.