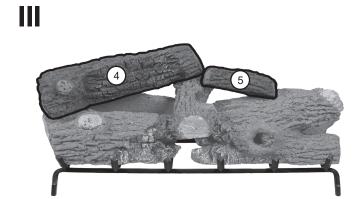

### CHARRED ROYAL ENGLISH OAK SEE-THRU LOG PLACEMENT INSTRUCTIONS (36" MODEL)

CAUTION: Burn hazard! Logs will remain hot for some time after use.

| 3 Boxes                   | Items                                                          |
|---------------------------|----------------------------------------------------------------|
| CHB-36BF<br>(Bottom logs) | CHBL-36BF                                                      |
| CHB-36BF<br>(Bottom logs) | CHBL-36BF                                                      |
| CHB-36T<br>(Top logs)     | CHBL-13T, CHBL-14T, CHBL-18T,<br>CHBL-18TY, CHBL-9TL, CHBL-9TR |

### CHARRED ROYAL ENGLISH OAK SEE-THRU LOG PLACEMENT INSTRUCTIONS (42" MODEL)

CAUTION: Burn hazard! Logs will remain hot for some time after use.

| 3 Boxes                   | Items                                                            |
|---------------------------|------------------------------------------------------------------|
| CHB-42BF<br>(Bottom logs) | CHBL-42BF                                                        |
| CHB-42BF<br>(Bottom logs) | CHBL-42BF                                                        |
| CHB-42T<br>(Top logs)     | CHBL-13T, CHBL-14T, CHBL-15TL,<br>CHBL-18T, CHBL-18TR, CHBL-18TY |