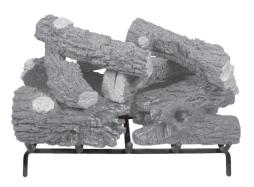

## CHARRED ROYAL ENGLISH OAK SEE-THRU LOG PLACEMENT INSTRUCTIONS (18/20" MODEL)

CAUTION: Burn hazard! Logs will remain hot for some time after use.

All items for this log set are included in one (1) box.