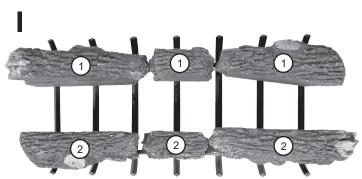

### CHARRED ROYAL ENGLISH OAK SEE-THRU LOG PLACEMENT INSTRUCTIONS (36" MODEL)

CAUTION: Burn hazard! Logs will remain hot for some time after use.

| 3 Boxes                   | Items                                                          |
|---------------------------|----------------------------------------------------------------|
| CHB-36BF<br>(Bottom logs) | CHBL-36BF                                                      |
| CHB-36BF<br>(Bottom logs) | CHBL-36BF                                                      |
| CHB-36T<br>(Top logs)     | CHBL-13T, CHBL-14T, CHBL-18T,<br>CHBL-18TY, CHBL-9TL, CHBL-9TR |

### CHARRED ROYAL ENGLISH OAK SEE-THRU LOG PLACEMENT INSTRUCTIONS (42" MODEL)

CAUTION: Burn hazard! Logs will remain hot for some time after use.

| 3 Boxes                   | Items                                                            |
|---------------------------|------------------------------------------------------------------|
| CHB-42BF<br>(Bottom logs) | CHBL-42BF                                                        |
| CHB-42BF<br>(Bottom logs) | CHBL-42BF                                                        |
| CHB-42T<br>(Top logs)     | CHBL-13T, CHBL-14T, CHBL-15TL,<br>CHBL-18T, CHBL-18TR, CHBL-18TY |