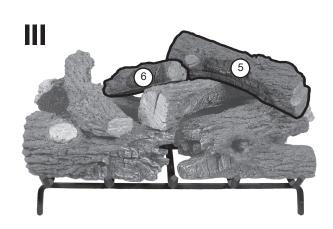

Adequate ventilation is absolutely necessary! Provided significant, noticeable sooting does not occur, some flexibility is possible in log placement to suit your individual preference (see Important below). If you experience a continued accumulation of black carbon (soot) on your logs it is an indication of incomplete combustion and you should move the effected log(s) so as to minimize the flame contact on the effected log(s). If significant sooting continues, stop using this gas log set.

Please read these instructions completely and carefully.

**Important:** Adequate ventilation is absolutely necessary. Adequate spacing between the logs is NECESSARY and MUST be maintained. Some carbon build up (sooting) may occur where flames strike the logs. If carbon build up (sooting) continues, rearrange top logs to allow more opening(s) for flame(s) before sooting becomes worse. If any sooting occurs outside of the firebox (i.e. on the walls), turn off unit immediately and contact a qualified professional service technician.