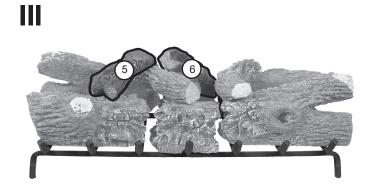

Adequate ventilation is absolutely necessary! Provided significant, noticeable sooting does not occur, some flexibility is possible in log placement to suit your individual preference (see Important below). If you experience a continued accumulation of black carbon (soot) on your logs it is an indication of incomplete combustion and you should move the effected log(s) so as to minimize the flame contact on the effected log(s). If significant sooting continues, stop using this gas log set.

Please read these instructions completely and carefully.

**Important:** Adequate ventilation is absolutely necessary. Adequate spacing between the logs is NECESSARY and MUST be maintained. Some carbon build up (sooting) may occur where flames strike the logs. If carbon build up (sooting) continues, rearrange top logs to allow more opening(s) for flame(s) before sooting becomes worse. If any sooting occurs outside of the firebox (i.e. on the walls), turn off unit immediately and contact a qualified professional service technician.