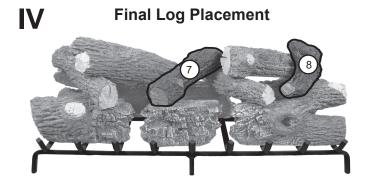

## CHARRED ROYAL ENGLISH OAK SEE-THRU LOG PLACEMENT INSTRUCTIONS (18/20" MODEL)

CAUTION: Burn hazard! Logs will remain hot for some time after use.

All items for this log set are included in one (1) box.

## CHARRED ROYAL ENGLISH OAK SEE-THRU LOG PLACEMENT INSTRUCTIONS (24" MODEL)

CAUTION: Burn hazard! Logs will remain hot for some time after use.

| 2 Boxes                    | Items                                                 |
|----------------------------|-------------------------------------------------------|
| CHB-2-24B<br>(Bottom logs) | CHBL-24BF, CHBL-24BF                                  |
| CHB-24T<br>(Top logs)      | CHBL-13T, CHBL-14T, CHBL-15TL,<br>CHBL-18TR, CHBL-9TL |

# CHARRED ROYAL ENGLISH OAK SEE-THRU LOG PLACEMENT INSTRUCTIONS (30" MODEL)

CAUTION: Burn hazard! Logs will remain hot for some time after use.

| 2 Boxes                    | Items                                                |
|----------------------------|------------------------------------------------------|
| CHB-2-30B<br>(Bottom logs) | CHBL-30BF, CHBL-30BF                                 |
| CHB-30T<br>(Top logs)      | CHBL-13T, CHBL-14T, CHBL-18T,<br>CHBL-18TY, CHBL-9TR |

### CHARRED ROYAL ENGLISH OAK SEE-THRU LOG PLACEMENT INSTRUCTIONS (36" MODEL)

CAUTION: Burn hazard! Logs will remain hot for some time after use.

| 3 Boxes                   | Items                                                          |
|---------------------------|----------------------------------------------------------------|
| CHB-36BF<br>(Bottom logs) | CHBL-36BF                                                      |
| CHB-36BF<br>(Bottom logs) | CHBL-36BF                                                      |
| CHB-36T<br>(Top logs)     | CHBL-13T, CHBL-14T, CHBL-18T,<br>CHBL-18TY, CHBL-9TL, CHBL-9TR |

### CHARRED ROYAL ENGLISH OAK SEE-THRU LOG PLACEMENT INSTRUCTIONS (42" MODEL)

CAUTION: Burn hazard! Logs will remain hot for some time after use.

| 3 Boxes                   | Items                                                            |
|---------------------------|------------------------------------------------------------------|
| CHB-42BF<br>(Bottom logs) | CHBL-42BF                                                        |
| CHB-42BF<br>(Bottom logs) | CHBL-42BF                                                        |
| CHB-42T<br>(Top logs)     | CHBL-13T, CHBL-14T, CHBL-15TL,<br>CHBL-18T, CHBL-18TR, CHBL-18TY |