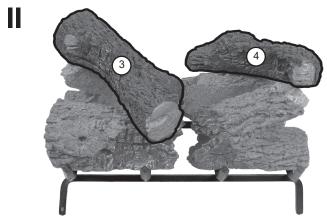

## CHARRED ROYAL ENGLISH OAK SEE-THRU LOG PLACEMENT INSTRUCTIONS (18/20" MODEL)

CAUTION: Burn hazard! Logs will remain hot for some time after use.

All items for this log set are included in one (1) box.