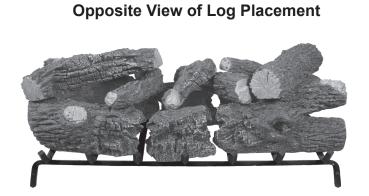

#### LOG SET IMPORTANT INFORMATION

This instruction contains recommended log placement for these Real Fyre logs which will promote good combustion and provide superior flame pattern and appearance. Use these logs only with a Peterson burner system.

Adequate ventilation is absolutely necessary! Provided significant, noticeable sooting does not occur, some flexibility is possible in log placement to suit your individual preference (see Important below). If you experience a continued accumulation of black carbon (soot) on your logs it is an indication of incomplete combustion and you should move the effected log(s) so as to minimize the flame contact on the effected log(s). If significant sooting continues, stop using this gas log set.

Please read these instructions completely and carefully.

**Important:** Adequate ventilation is absolutely necessary. Adequate spacing between the logs is NECESSARY and MUST be maintained. Some carbon build up (sooting) may occur where flames strike the logs. If carbon build up (sooting) continues, rearrange top logs to allow more opening(s) for flame(s) before sooting becomes worse. If any sooting occurs outside of the firebox (i.e. on the walls), turn off unit immediately and contact a qualified professional service technician.