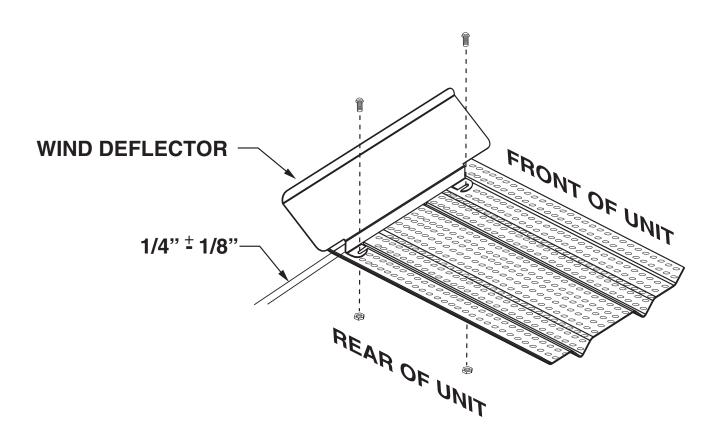

## Wind Deflector for Deluxe Gas Barbecue (Part No.3053-25)

The enclosed wind deflector should be attached to the right end of the flavor grid as pictured below, on Deluxe Series Barbecues.

This deflector will help maintain ignitor performance when your barbecue is subjected to windy conditions.