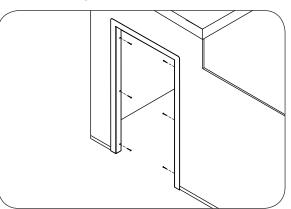

This trim kit is for installation with a Fire Magic Refrigerator or Kegerator. To install, follow the steps below:

- **WARNING:** The trim kit is only for installation in islands with <u>open</u> enclosures (for ventilation reasons). DO NOT use this trim kit in closed/sealed enclosures.
- 1. Follow all instructions in the appliance owner's manual regarding the preparation and installation of the appliance. Do not insert the appliance into the cutout at this time.
- 2. Place the trim kit into the cutout, and fasten it into the enclosure using the pilot holes and appropriate hardware (see Fig. 1-2).
- **3.** Install the appliance as instructed in the appliance owner's manual.

Fig. 1-1 Create cutout

Fig. 1-2 Install trim kit