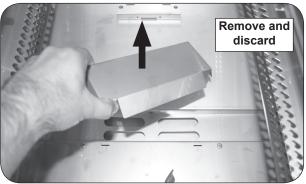

Note: \* Echelon Diamond 1060 models and Echelon Diamond stand alone grills with smoker drawers are NOT compatible with this air baffle.

To install, follow the steps below:

- 1. Ensure the grill is completely cool and the gas is completely shut off.
- 2. Remove the middle cooking grid, middle flavor grid, the zone dividers, and middle burner. See Fig. 1-1.
- 3. Remove the existing air baffle and discard. See Fig. 1-2.
- 4. Install the new air baffle by inserting the two front tabs into the slots on the grill. See Fig. 1-3.
- 5. Replace all of the components removed for this procedure.

Fig. 1-1 Remove grill components

Fig. 1-2 Remove existing air baffle

ROBERT H. PETERSON CO. • 14724 East Proctor Avenue • City of Industry, CA 91746 1