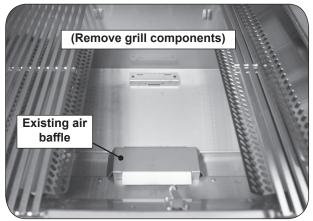

Note: \* Echelon Diamond 1060 models and Echelon Diamond stand alone grills with smoker drawers are NOT compatible with this air baffle.

To install, follow the steps below:

- 1. Ensure the grill is completely cool and the gas is completely shut off.
- 2. Remove the middle cooking grid, middle flavor grid, the zone dividers, and middle burner. See Fig. 1-1.
- 3. Remove the existing air baffle and discard. See Fig. 1-2.
- 4. Install the new air baffle by inserting the two front tabs into the slots on the grill. See Fig. 1-3.
- 5. Replace all of the components removed for this procedure.

Fig. 1-1 Remove grill components

Fig. 1-2 Remove existing air baffle

ROBERT H. PETERSON CO. • 14724 East Proctor Avenue • City of Industry, CA 91746 1