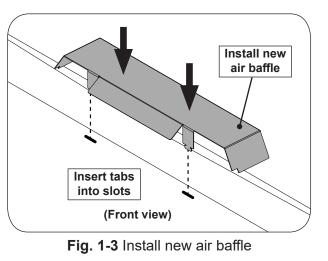

Note: \* Echelon Diamond 1060 models and Echelon Diamond stand alone grills with smoker drawers are NOT compatible with this air baffle.

To install, follow the steps below:

- 1. Ensure the grill is completely cool and the gas is completely shut off.
- 2. Remove the middle cooking grid, middle flavor grid, the zone dividers, and middle burner. See Fig. 1-1.
- 3. Remove the existing air baffle and discard. See Fig. 1-2.
- 4. Install the new air baffle by inserting the two front tabs into the slots on the grill. See Fig. 1-3.
- 5. Replace all of the components removed for this procedure.