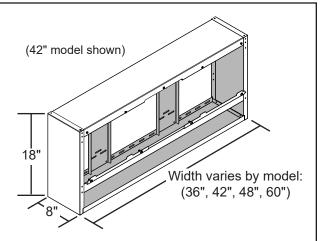

## Vent Hood Spacer

Models: (36,42,48,60)-VH-7-02

(only compatible with <u>VH-7</u> series vent hoods)

This Fire Magic Spacer is specifically designed for your Fire Magic VH-7 Series Vent Hood. To install, read and follow <u>all</u> instructions in the owner's manual provided with your vent hood.

Reference the parts list below to identify the hardware included with your spacer (to be used during installation).

|             |                     | 36" Model | 42" Model | 48" Model | 60" Model |  |  |  |  |
|-------------|---------------------|-----------|-----------|-----------|-----------|--|--|--|--|
| Item        | Description         | Qty.      | Qty.      | Qty.      | Qty.      |  |  |  |  |
| 1.          | Support plates      | 4         | 4         | 4         | 4         |  |  |  |  |
| 2.          | 1/4-20 screws *     | 2         | 4         | 4         | 4         |  |  |  |  |
| 3.          | #10 x 3/4" screws * | 5         | 5         | 5         | 5         |  |  |  |  |
| * Not shown |                     |           |           |           |           |  |  |  |  |