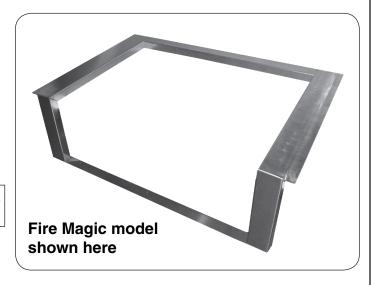

## AOG & FIREMAGIC ISLAND ENCLOSURE GRILL ADAPTER KIT

**INSTALLER:** Leave these instructions with consumer.

**CONSUMER:** Retain for future reference.

This adapter kit allows for your grill to be installed into the island enclosure. See Table 1 below. To install; follow the steps below:

- 1. Completely read and follow the island enclosure instructions for its assembly.
- 2. Place the adapter kit into the grill cutout of the island enclosure. Using #10 screws (not included), fasten the adapter kit to the island enclosure.
- **3.** Refer to the instructions provided with your grill for its installation.