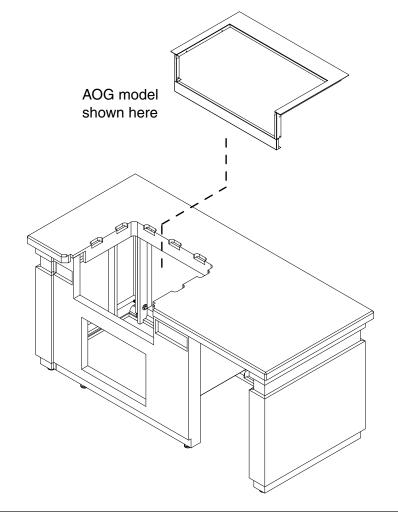

## AOG & FIREMAGIC ISLAND ENCLOSURE GRILL ADAPTER KIT

**INSTALLER:** Leave these instructions with consumer.

**CONSUMER:** Retain for future reference.

This adapter kit allows for your grill to be installed into the island enclosure. See Table 1 below. To install; follow the steps below:

- 1. Completely read and follow the island enclosure instructions for its assembly.
- 2. Place the adapter kit into the grill cutout of the island enclosure. Using #10 screws (not included), fasten the adapter kit to the island enclosure.
- **3.** Refer to the instructions provided with your grill for its installation.