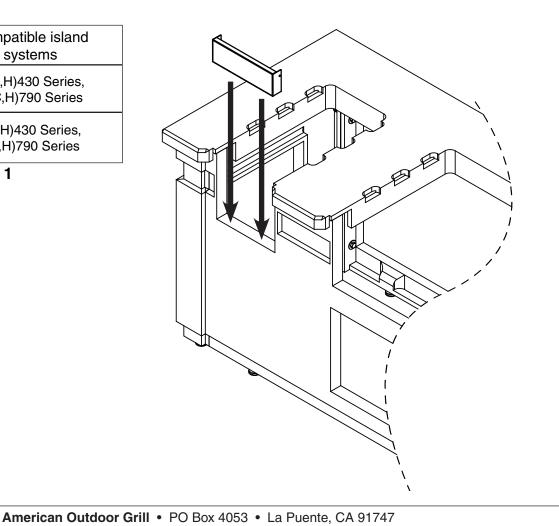

This adapter kit allows for your AOG Double Sideburner to be installed into the island enclosure. See Table 1 below. To install; follow the steps below:

- 1. Completely read and follow the island enclosure instructions for its assembly.
- 2. Place the adapter kit into the double sideburner cutout of the island enclosure. Using #10 screws (not included), fasten the adapter kit to the island enclosure.
- **3.** Refer to the instructions provided with your double sideburner for its installation.

Table 1

1