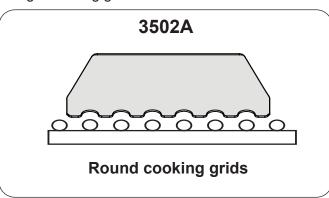

## **GRID SCRAPER**

Model # 3502H 3502A

These grid scrapers are designed to be used with Fire Magic cooking grids as outlined below:

To use: Run scraper slowly with firm pressure on cooking grids in front to back motion