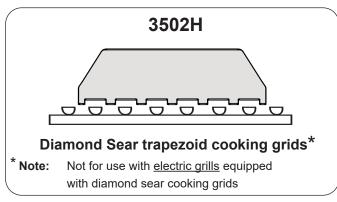

## **GRID SCRAPER**

Model # 3502H 3502A

These grid scrapers are designed to be used with Fire Magic cooking grids as outlined below:

To use: Run scraper slowly with firm pressure on cooking grids in front to back motion