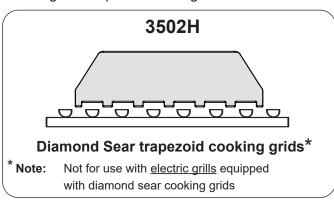

## **GRID SCRAPER**

Model # 3502H 3502A

These grid scrapers are designed to be used with Fire Magic cooking grids as outlined below:

To use: Run scraper slowly with firm pressure on cooking grids in front to back motion