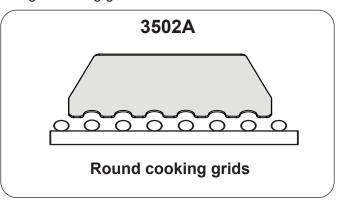

## **GRID SCRAPER**

Model # 3502H 3502A

These grid scrapers are designed to be used with Fire Magic cooking grids as outlined below:

To use: Run scraper slowly with firm pressure on cooking grids in front to back motion