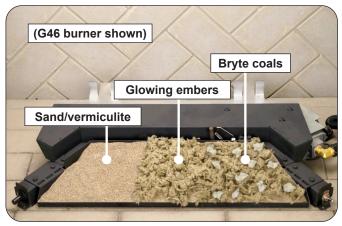

### **Vented Burners**

If your kit includes sand/vermiculite, glowing embers, bryte coals, or lava granules/coals, see Fig. 2-1 and Fig. 2-2, and refer to the owner's manual supplied with your burner system for complete installation details.

If your kit includes glowing embers, bryte coals, or lava granules/coals, see Fig. 2-3 and Fig. 2-4, and refer to the

owner's manual supplied with your burner system for complete installation details.

Fig. 2-1 Place burner pan media