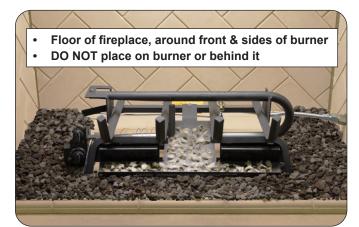

# CONES/CHIPS/ACORNS

These items are designed as <u>secondary media</u>, to be placed <u>around</u> the front and sides of the burner.

Place them as desired - see Fig. 1-1 for an example.

- If the fireplace has lava granules/coals, place the items on the lava media.
- **DO NOT** place the items on the burner, the burner pan media, or the logs.

Fig. 1-1 Place cones/chips/acorns around front and sides of burner

If your kit includes additional items, continue to the next page

ROBERT H. PETERSON CO. • 14724 East Proctor Avenue • City of Industry, CA 91746