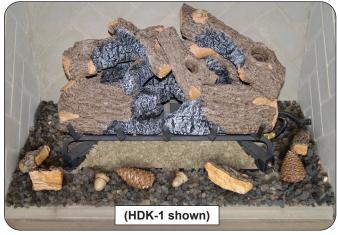

# CONES/CHIPS/ACORNS

These items are designed as <u>secondary media</u>, to be placed <u>around</u> the front and sides of the burner.

Place them as desired - see Fig. 1-1 for an example.

- If the fireplace has lava granules/coals, place the items on the lava media.
- **DO NOT** place the items on the burner, the burner pan media, or the logs.

Fig. 1-1 Place cones/chips/acorns around front and sides of burner

If your kit includes additional items, continue to the next page

ROBERT H. PETERSON CO. • 14724 East Proctor Avenue • City of Industry, CA 91746