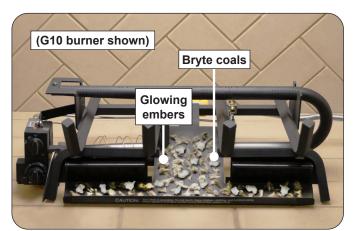

# **Unvented Burners**

Fig. 2-3 Place burner pan media

Fig. 2-4 Place lava media