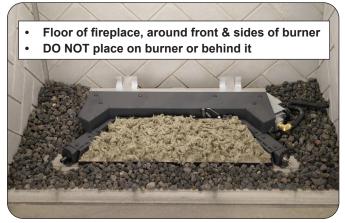

### **Vented Burners**

If your kit includes sand/vermiculite, glowing embers, bryte coals, or lava granules/coals, see Fig. 2-1 and Fig. 2-2, and refer to the owner's manual supplied with your burner system for complete installation details.

Fig. 2-2 Place lava media