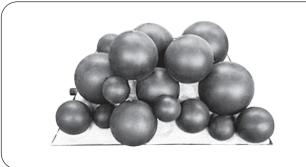

## **FYRE SPHERES PLACEMENT**

Place the Fyre Spheres as desired - see figures for an example of each size. Do not add any additional spheres to this burner system. Any additional spheres may cause unsafe operation.

## **Requirements for placing Fyre Spheres:**

- Flames must be distibuted evenly on the pan.
- Ensure the spheres are firmly and securely in place and cannot roll off.

Fig. 1-1 18" Example layout

Fig. 1-2 24" Example layout