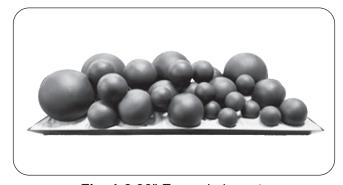

## **FYRE SPHERES PLACEMENT**

Place the Fyre Spheres as desired - see figures for an example of each size. Do not add any additional spheres to this burner system. Any additional spheres may cause unsafe operation.

Fig. 1-3 30" Example layout