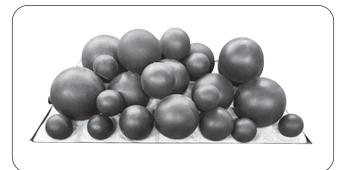

## **FYRE SPHERES PLACEMENT**

Place the Fyre Spheres as desired - see figures for an example of each size. Do not add any additional spheres to this burner system. Any additional spheres may cause unsafe operation.

## **Requirements for placing Fyre Spheres:**

- Flames must be distibuted evenly on the pan.
- Ensure the spheres are firmly and securely in place and cannot roll off.

Fig. 1-1 18" Example layout

Fig. 1-2 24" Example layout